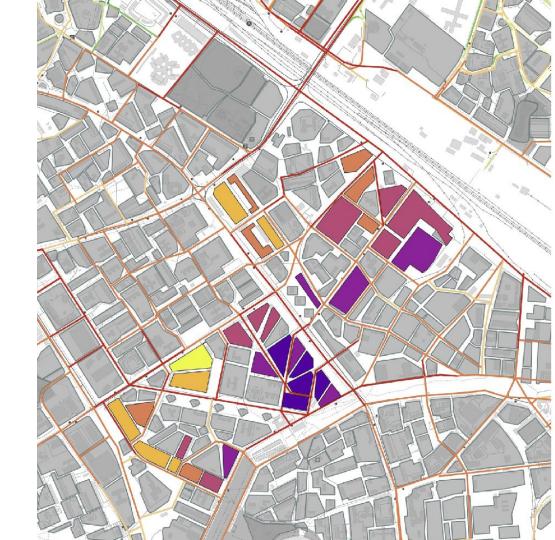

#### Lacking commercial infrastructure – the deficit of functions

The functional deficiency index is a complex metric that allows to assess the area in terms of the availability of functions and services there. A *comfortable* place is on where residents have the widest possible range of various functions, and the distance to them is small.

#### Lacking commercial infrastructure – potential of functions