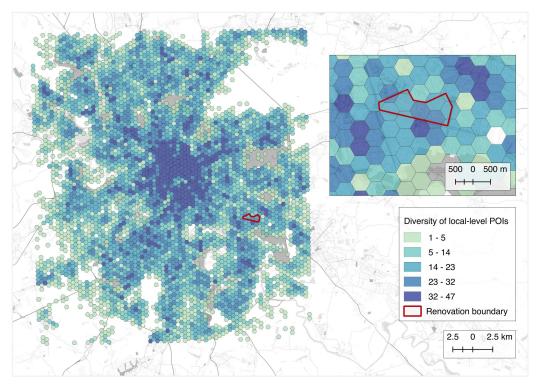

#### Local, neighbourhood and city-level functions

Based on the level of importance (L) of a function in the area.

L indicates the average minimum distance (accessibility) of a function in the city. The higher is L, the higher is function's ranking in the city and the further people can go to get it, it divides in 3 groups:

- local (< 500 m distance);
- neighborhood (< 1 km distance);
- city-level (over 1 km).