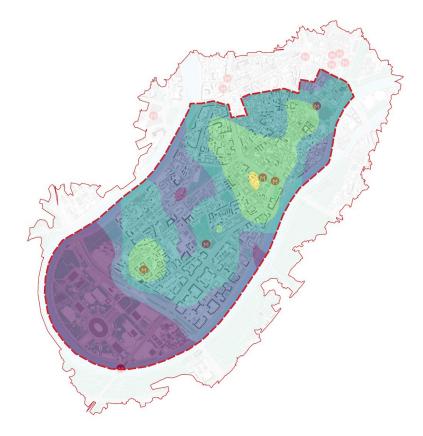

#### Lacking commercial infrastructure – the deficit of functions

The functional deficiency index is a complex metric that allows to assess the area in terms of the availability of functions and services there. A *comfortable* place is on where residents have the widest possible range of various functions, and the distance to them is small.

The index is calculated on the basis of two equal components:

- the minimum required diversity (how many different functions are in a walking distance from a building);
- the minimum required availability (how the distance to the function differs from the average distance to suchin the city).

If a building *has access* to all the functions and the distance to them is sufficient / comfortable / below average, then the index is close to 0. If there are just a few functions or the distance to the nearest ones is above average, then it is close to 1.