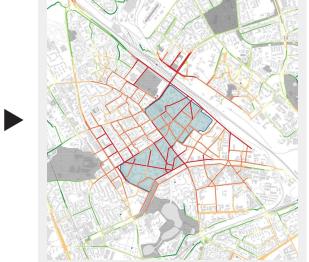

#### **Pedestrian flows analysis**

Analysing routes locals and visitors take in the study area. To estimate the existing pedestrian traffic there, the metric of road network connectivity is calculated.

An example of connectivity modelling for a new development area on the periphery of Moscow

Lacking functions &

## Road network connectivity