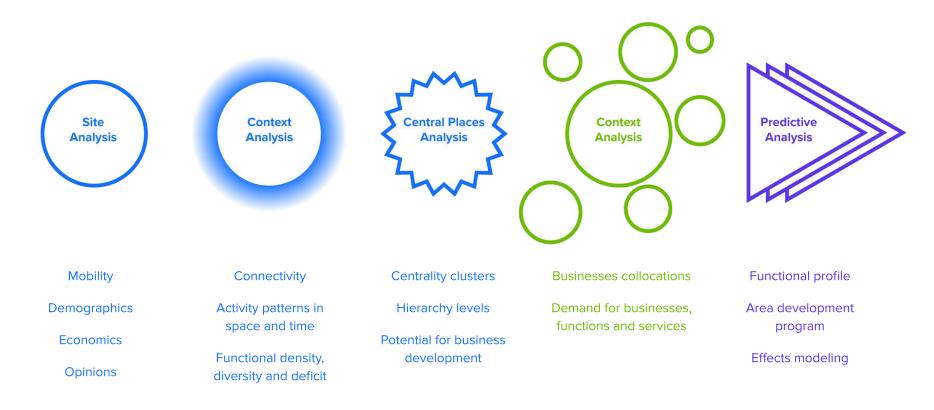

## City as a system of activity centres

#### Concept

Activity centre is a combination of 2 main factors – (1) concentration of people, (2) economic activity

**Idea** An attractive residential neighbourhood is functionally diverse (based on the surroundings and socio-economic context)

**Data** New types of big data for urban planning – mobility, consumption, semantics, POI (cell phone signals, financial transactions, social networks etc.)

**Focus** Economic activity, allocation and co-location of businesses, balance of functions – sufficiency and undersupply