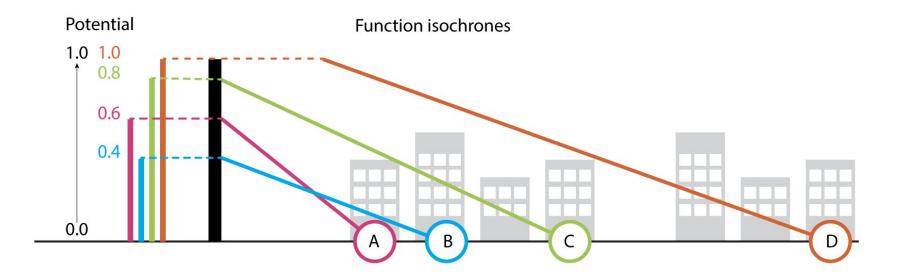

fers from the average distance to suchin the city).

If a building *has access* to all the functions and the distance to them is sufficient / comfortable / below average, then the index is close to 0. If there are just a few functions or the distance to the nearest ones is above average, then it is close to 1.



#### Local, neighbourhood and city-level functions

Based on the level of importance (L) of a function in the area.

L indicates the average minimum distance (accessibility) of a function in the city. The higher is L, the higher is function's ranking in the city and the further people can go to get it, it divides in 3 groups:

- local (< 500 m distance);
- neighborhood (< 1 km distance);
- city-level (over 1 km).



#### Lacking commercial infrastructure – potential of functions



#### **Pedestrian flows analysis**

Analysing routes locals and visitors take in the study area. To estimate the existing pedestrian traffic there, the metric of road network connectivity is calculated.

An example of connectivity modelling for a new development area on the periphery of Moscow





Lacking functions &

## Road network connectivity



### Co-location of businesses

| Functional groups by           | _                                    |                                                       | spor                                                            | e                                                                          | Lin ci                                                                        | college<br>travel_agent<br>greengrocen<br>toy_shop<br>toy_sho